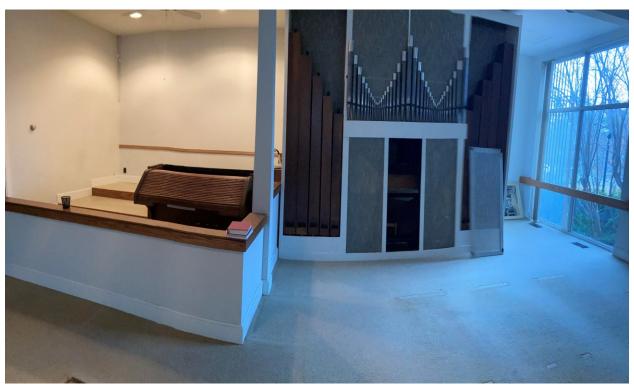

Original chamber in which the four ranks were speaking no longer exists. All other aspects are good. Pipes are being stored safely.

C25 to G67 were in façade at Resurrection. That was likely not true in the original installation. Unknown as of August 2021 who moved the instrument to Olympia or Resurrection. St. Michael laymen moved it from Resurrection. The picture is at Resurrection before its removal.