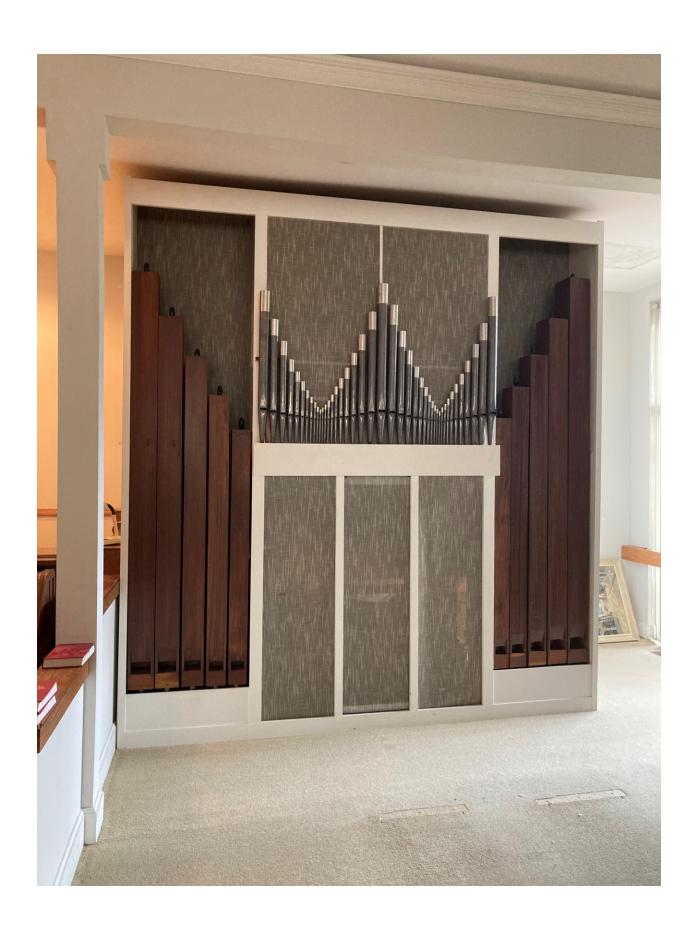

Original chamber in which the four ranks were speaking no longer exists. All other aspects are good. Pipes are being stored safely.

C25 to G67 were in façade at Resurrection. That was likely not true in the original installation. Unknown as of August 2021 who moved the instrument to Olympia or Resurrection. St. Michael laymen moved it from Resurrection. The picture is at Resurrection before its removal.